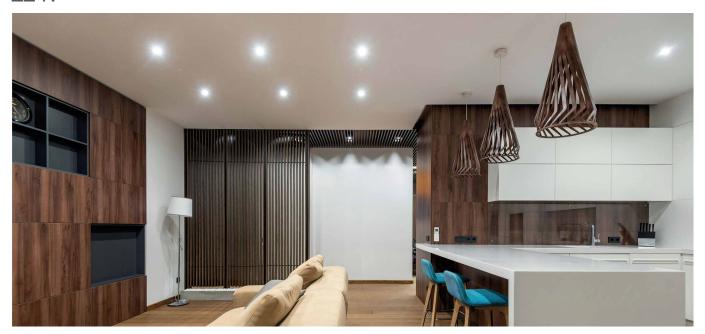

## **BIONIK 1**

L21.

Polished, decorated aluminium recessed light with powerful LEDs suitable for decorative lighting of residential and retail environments. Choice of secondary recessed optics. Can be flush fitted indoors and outdoors if partially protected. Flush-mounted with springs.