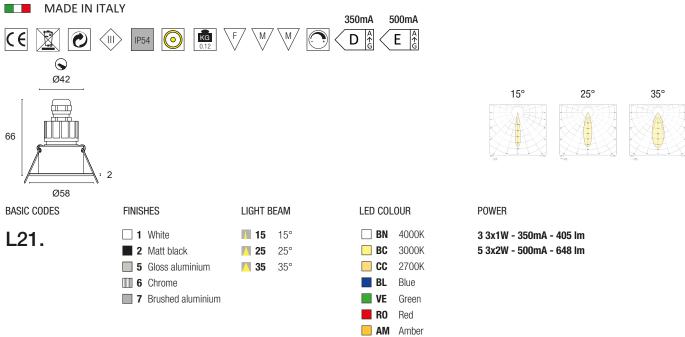

Power LED CRI>80

Power: 3W@350mA - 6W@500mA Lumen: 405Lm@350mA - 648Lm@500mA 350mA - 500mA constant current power supply Series connection, 50 cm cable

Constant current power supplies page 232-233

Dimming Accessories page 249

## Code example:

BIONIK 1 + Brushed Aluminium +  $15^{\circ}$  light beam + 3000K + 3W = Code: L21.715BC3

44 www.nanoledlighting.com