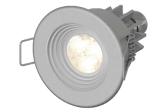

## **BIONIK 1**

L21.

Polished, decorated aluminium recessed light with powerful LEDs suitable for decorative lighting of residential and retail environments. Choice of secondary recessed optics. Can be flush fitted indoors and outdoors if partially protected. Flush-mounted with springs.

Power LED CRI>80

Power: 3W@350mA - 6W@500mA Lumen: 405Lm@350mA - 648Lm@500mA 350mA - 500mA constant current power supply Series connection, 50 cm cable

Constant current power supplies page 232-233

Dimming Accessories page 249